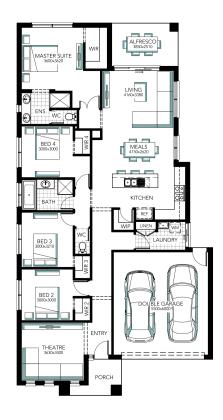

## Newbury 23

4 📇

2 🚔

ADDRESS Lot 144 Davidson Road, Leneva Valley Estate **LOT WIDTH** 14.00

**LOT SIZE** 774.00 m<sup>2</sup>

HOUSE SIZE

208.94 m<sup>2</sup>