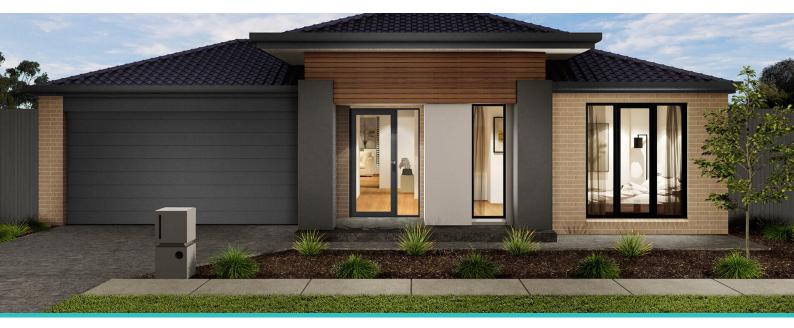

## Newbury 23

4 📇

2 🚔

ADDRESS Lot 144 Davidson Road, Leneva Valley Estate **LOT WIDTH** 14.00

**LOT SIZE** 774.00 m<sup>2</sup>

HOUSE SIZE

208.94 m<sup>2</sup>